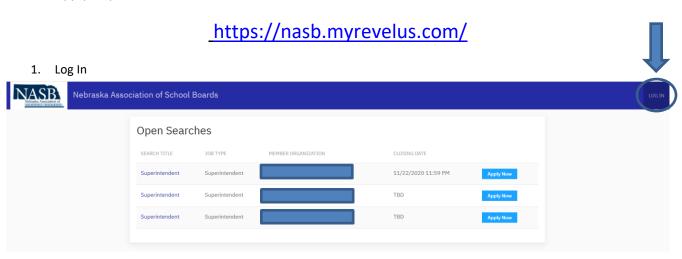

- 1. Set up your Revelus Profile
- 2. Apply to your district(s) of interest

- 2. If you have your email and sign-in from the old system you can input the information into the username and password fields. Your username is your full email address.
  - a. If you are a new user, you will need to create a new account