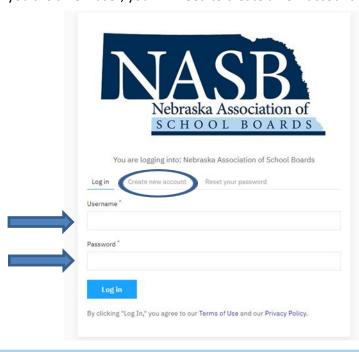

### 3. Complete a Revelus Profile

- a. Your Profile
  - i. Must be complete PRIOR to applying for any position
  - ii. Must have personal documents in PDF Format
  - iii. Is editable, prior to submitting an application
  - iv. Will automatically be included as part of your application materials for each position for which you apply.

## 4. Profile Requirements

- a. Complete ALL Profile areas, including the questions
- b. Three References
- c. PDF Uploads Resume, Administrative Certificate, Transcript(s), Release Form

5. When you are ready to apply for a position click on the apply button