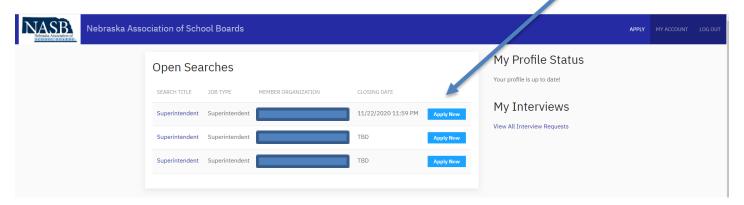

6. Once you are on the Home Page you can select the district you are applying for

7. Click the Apply Now button