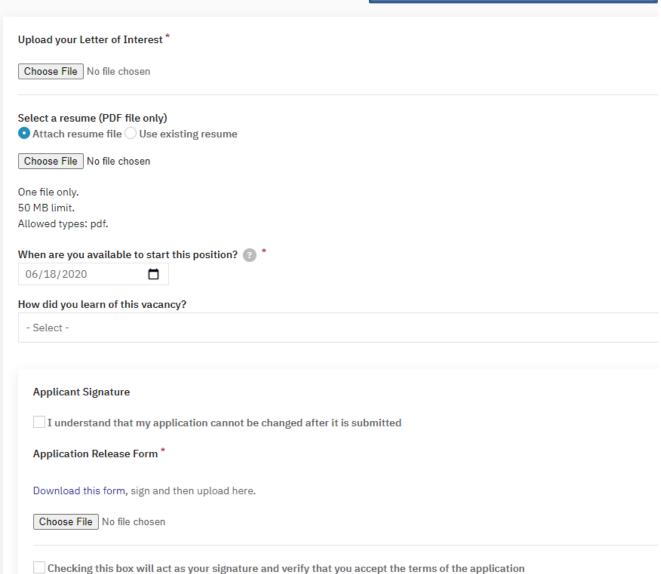

### 8. Apply

- a. Complete the District specific application statements
- b. Upload a personalized letter or interest and resume OR check to use the one in your profile
- c. Upload your signed Release Form (needs to be signed every 6 months)
- d. Review thoroughly YOU CANNOT MAKE CHANGES AFTER SUBMITTING YOU APPLICATION
- e. Sign Application (check the box for acceptance and verification of the application)
- f. Submit your application