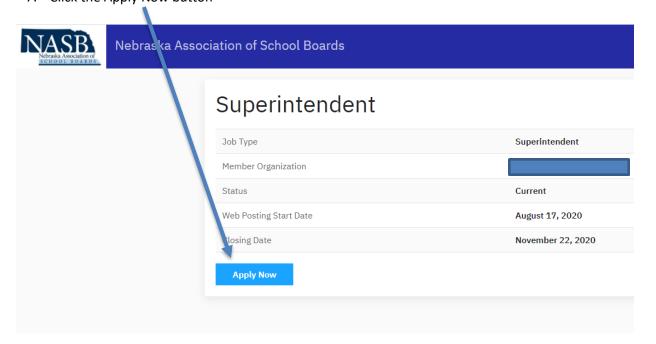

6. Once you are on the Home Page you can select the district you are applying for

7. Click the Apply Now button

### 8. Apply

- a. Complete the District specific application statements
- b. Upload a personalized letter or interest and resume OR check to use the one in your profile
- c. Upload your signed Release Form (needs to be signed every 6 months)
- d. Review thoroughly YOU CANNOT MAKE CHANGES AFTER SUBMITTING YOU APPLICATION
- e. Sign Application (check the box for acceptance and verification of the application)
- f. Submit your application